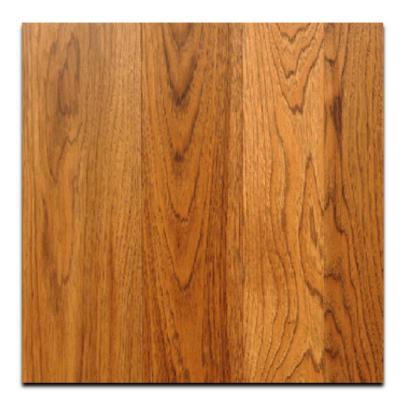

# coffee hickory

### appearance

coffee hickory has a clean appearance.

#### color

coffee hickory has coffee brown color tones and will contain rich subtle variations in color.